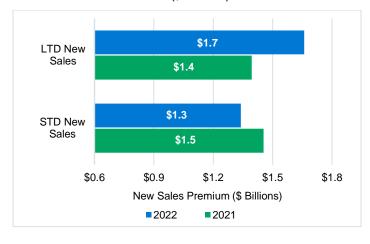

## New sales

The combined STD and LTD new sales premium increased from \$2.8 billion in 2021 to \$3.0 billion in 2022, as shown in Figure 4. The STD new sales premium decreased by 7.9% from \$1.5 billion in 2021 to \$1.3 billion in 2022. The STD new sales premium includes premium for statutory benefits including New York PFL and Massachusetts PFML. The LTD new sales premium increased by 19% from \$1.4 billion in 2021 to \$1.7 billion in 2022. Carriers were given the option to report their sales bases as either an effective date or submitted date and no company reported different bases between 2021 and 2022 for the same line of business.

FIGURE 4: TOTAL NEW SALES PREMIUM AMONG PARTICIPATING COMPANIES FROM 2021 AND 2022 (\$ BILLIONS)

Figure 5 shows average PPL metrics for new sales in 2022, and the PPL growth rate from 2021 to 2022. Average PPL increased by 11.9% for STD products and increased by 10.4% for LTD products.