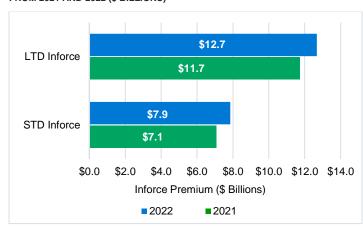

### In-force business

The 24 participating companies reported \$20.5 billion in combined STD and LTD in-force premium in 2022, an increase from \$18.8 billion reported by the same companies in 2021. STD in-force premium increased by 11.1% from \$7.1 billion in 2021 to \$7.9 billion in 2022, and LTD in-force premium increased by 8.1% from \$11.7 billion in 2021 to \$12.7 billion in 2022, as shown in Figure 1. The STD premium shown includes premium for statutory benefits such as the New York Disability Benefits Law (including paid family leave) and Massachusetts paid family and medical leave (PFML) policies.

FIGURE 1: TOTAL IN-FORCE PREMIUM AMONG PARTICIPATING COMPANIES FROM 2021 AND 2022 (\$ BILLIONS)

The survey data was used to calculate average in-force premium per life (PPL) metrics for LTD and STD, as shown in Figure 2. The average LTD in-force PPL increased by 0.8% from 2021 to 2022, whereas the average STD in-force PPL increased by 1.4%.